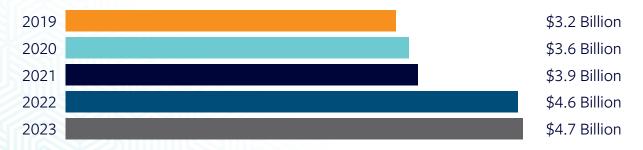

# 2023 Financials



# Total Assets & Net Worth (millions)



### **Composition of Loans**



### **Composition of Deposits**



## Composition of Assets Under Management



Citadel Credit Union 2023 Financials

### **Total Loans & Leases**



### **Total Deposits**



### **Assets Under Management**



### Statement of Financial Condition 2022 2023 **Assets Loans & Leases** \$ 1,283,140,032 \$ 1,330,412,999 Auto Unsecured 286,491,729 273,250,863 Real Estate 3,010,314,377 3,078,219,757 Commercial Real Estate 257,747,692 332,237,534 Other 23,342,776 25,334,992 **Total Loans & Leases** 4,847,795,740 5,052,697,011 Allowance for Credit Losses (16,677,731) (30,413,746)Net Loans & Leases 4,831,118,009 5,022,283,265 **Investment Securities** 252,863,500 240,907,968 Other Investments 27,106,700 30,162,537 Cash and Cash Equivalents 237,532,108 284,004,195 **Fixed Assets** 70,356,188 70,420,626 **NCUSIF** 38,354,950 43,271,698 Other Assets 119,942,978 126,012,629 **Total Assets** 5,583,344,084 5,810,993,267 **Liabilities and Equity Deposits** Savings \$ 1,855,70