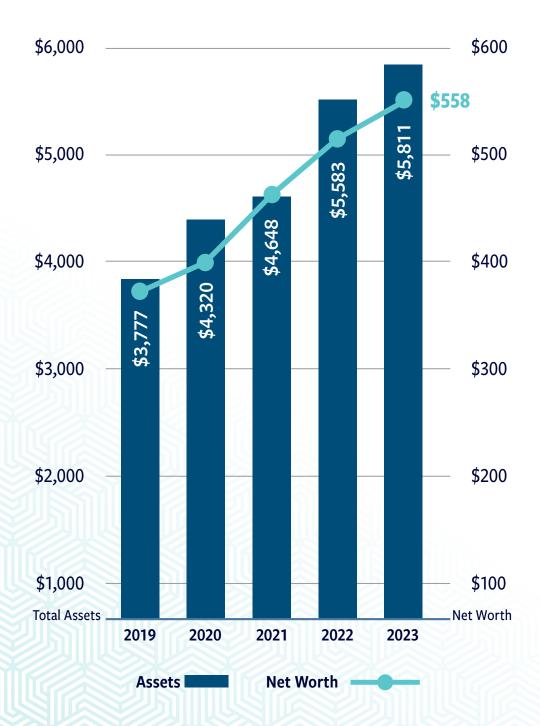

# 2023 Financials



# Total Assets & Net Worth (millions)



### **Composition of Loans**



### **Composition of Deposits**



## Composition of Assets Under Management



Citadel Credit Union 2023 Financials

### **Total Loans & Leases**



### **Total Deposits**



### **Assets Under Management**



### Statement of Financial Condition 2022 2023 **Assets Loans & Leases** \$ 1,283,140,032 \$ 1,330,412,999 Auto Unsecured 286,491,729 273,250,863 Real Estate 3,010,314,377 3,078,219,757 Commercial Real Estate 257,747,692 332,237,534 Other 23,342,776 25,334,992 **Total Loans & Leases** 4,847,795,740 5,052,697,011 Allowance for Credit Losses (16,677,731) (30,413,746)Net Loans & Leases 4,831,118,009 5,022,283,265 **Investment Securities** 252,863,500 240,907,968 Other Investments 27,106,700 30,162,537 Cash and Cash Equivalents 237,532,108 284,004,195 *