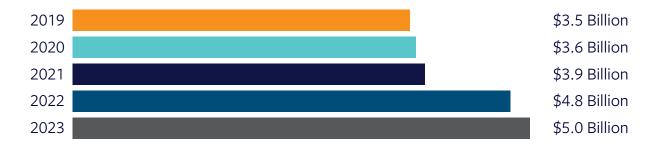

# 2023 Financials



# Total Assets & Net Worth (millions)



### **Composition of Loans**



### **Composition of Deposits**



## Composition of Assets Under Management



Citadel Credit Union 2023 Financials

### **Total Loans & Leases**



### **Total Deposits**



### **Assets Under Management**



### Statement of Financial Condition 2022 2023 **Assets Loans & Leases** \$ 1,283,140,032 \$ 1,330,412,999 Auto Unsecured 286,491,729 273,250,863 Real Estate 3,010,314,377 3,078,219,757 Commercial Real Estate 257,747,692 332,237,534 Other 23,342,776 25,334,992 **Total Loans & Leases** 4,847,795,740 5,052,697,011 Allowance for Credit Losses (16,677,731) (30,413,746)Net Loans & Leases 4,831,118,009 5,022,283,265 **Investment Securities** 252,863,500 240,907,968 Other Investments 27,106,700 30,162,537 Cash and Cash Equivalents 237,532,108 284,004,195 **Fixed Assets** 70,356,188 70,420,626 **NCUSIF** 38,354,950 43,271,698 Other Assets 119,942,978 126,012,629 **Total Assets** 5,583,344,084 5,810,993,267 **Liabilities and Equity Depo